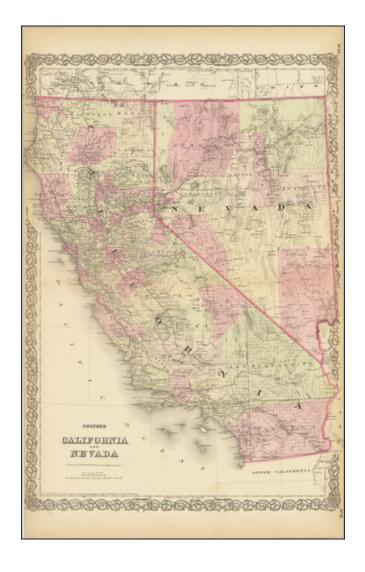

#### Colton's California and Nevada

**Stock#:** 74077 **Map Maker:** Colton

Date: 1878Place: New YorkColor: Hand Colored

**Condition:** VG

**Size:** 17.5 x 25 inches

**Price:** \$ 275.00

#### **Description:**

Remarkable large format map of California and Nevada, published by GW & CB Colton.

Substantial parts of California are now surveyed by the US General land Office, although Nevada is largely unsurveyed.

Riverside, Orange, Imperial and a few other counties are still lacking in the south. Many towns, rivers, lakes, mountains, forts, mining districts, Indian information, railroads, stations, etc. are shown.

### Colton's California and Nevada

One of the best large format maps of the period, from a rare late edition of Colton's atlas.

**Detailed Condition:**