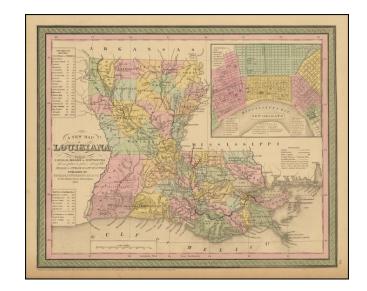

## A New Map Of Louisiana with its Canals, Roads, Distances from Place to Place, along the Stage & Steam Boat Routes . . . Large inset of New Orleans

**Stock#:** 74069

Map Maker: Thomas, Cowperthwait & Co.

## **Description:**

Detailed and interesting map of Louisiana, hand colored by parish, from the first edition of Thomas, Cowperthwait & Co.'s *New Universal Atlas*.

The map is one of the best commercial atlas maps of Louisiana published during the period, showing towns, rivers, bays, lakes, railroads, swamps, etc. Table of Steam Boat routes and distances. Large inset map of New Orleans, colored by wards.