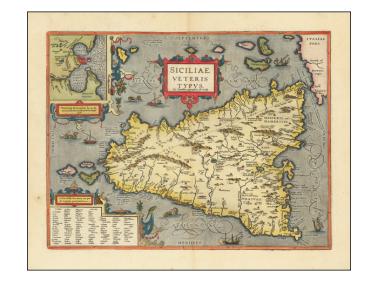

## **Description:**

Striking example of Ortelius' map of Sicily, from Ortelius' *Theatrum Orbis Terrarum*, the first modern atlas of the world.

Includes an inset map of Syracuse and a list of the towns in the lower left. Sea monsters and ships are depicted in the seas.

Ortelius based this map on Gastaldi's 1545 map of Sicily.