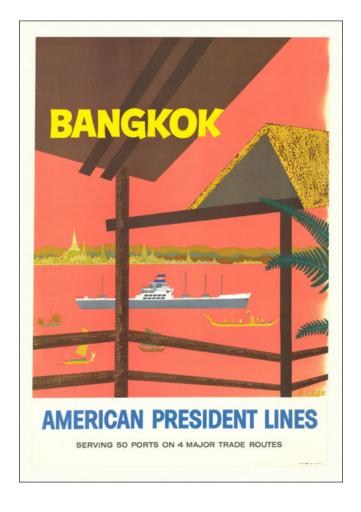

## **Description:**

Attractive vintage American President Lines poster featuring a local building framing an APL cruise liner with large Thai temples in the background.

The artist for the poster was J. Clift, who did a few other images for APL.

The poster reads "American President Lines serving 50 ports on 4 major trade routes."