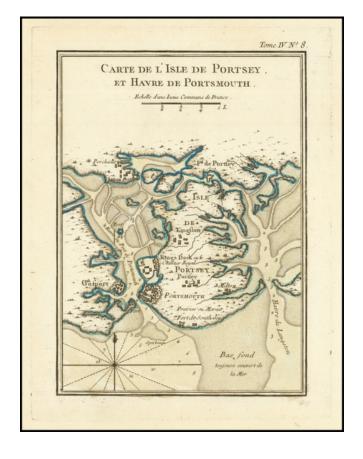

## Carte de L'Isle de Portsey et Havre de Portsmouth.

**Stock#:** 74003 **Map Maker:** Bellin

**Date:** 1765 **Place:** Paris

**Color:** Hand Colored

**Condition:** VG+

**Size:** 6 x 8.5 inches

**Price:** \$ 145.00

## **Description:**

Antique engraved plan of the area around Portsmouth, England, a vital part of the British naval system, published by Jacques Nicolas Bellin in Paris in 1764.

The French would have keenly watched the goings-on in Portsmouth as it was the seat of much of the Royal Navy.