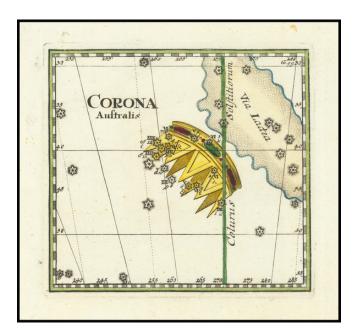

## **Description:**

"One of the Unsung Treasures of Celestial Cartography"

Fine old color example of Corbinianus Thomas's remarkable depiction of the constellation Corona Australis (or the Southern Crown).

Thomas's work is remarkable for its detailed treatment of single and small groups of constellations, the meticulous detail in which these fine images are engraved, and the exceptional detail of the colorwork. Among its contemporaries, it is unquestionably a visual masterwork of great note.