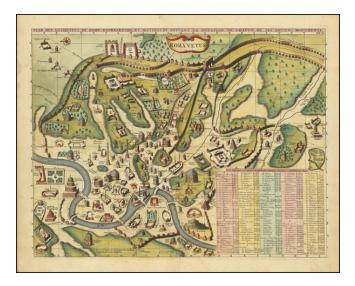

## Roma Vetus -- Plan Des Antiquitez De Rome Representes Et Distingues Suivant La Situation De Chacun De Ses Anciens Monuments

- Stock#: 74001 Map Maker: Chatelain
- Date:1719Place:AmsterdamColor:Hand ColoredCondition:VG+Size:17 x 13 inches

## **Description:**

Interesting plan of Ancient Rome, published in Amsterdam by Henri Chatelain.

Over 100 buildings, bridges, churches, fountains, and other places of interest are illustrated and identified. A decorative gem that can be studied and enjoyed for hours. A finely engraved view from Chatelain's monumental seven-volume *Atlas Historique*, one of the most famous and prolific works of the early 18th century.