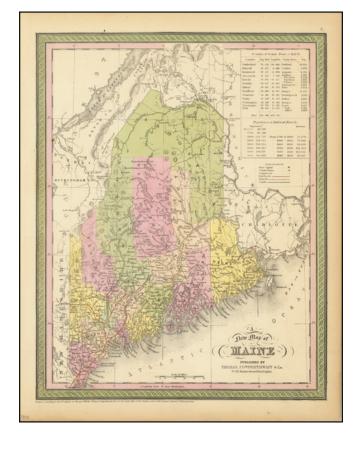

## A New Map Of Maine

**Stock#:** 73999

Map Maker: Thomas, Cowperthwait & Co.

**Date:** 1855

Place: Philadelphia Color: Hand Colored

**Condition:** VG+

**Size:** 12 x 15 inches

Price: SOLD

## **Description:**

Detailed and interesting map of Maine, hand colored by counties and showing towns, rivers, mountains, lakes, railroads, etc. Tables at the top include county/population index and index of state populations by decade. Striking example.