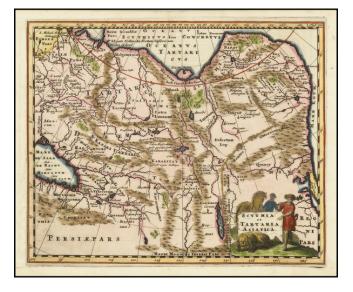

## Barry Lawrence Ruderman Antique Maps Inc.

7407 La Jolla Boulevard La Jolla, CA 92037 www.raremaps.com

(858) 551-8500 blr@raremaps.com

Scythia et Tartaria Asiatica

| Stock#:           | 73993         |
|-------------------|---------------|
| Map Maker:        | Clüver        |
| Date:             | 1697          |
| Place:            | Leiden        |
| Color:            | Hand Colored  |
| <b>Condition:</b> | VG            |
| Size:             | 10 x 8 inches |
| Price:            | SOLD          |

## **Description**:

Decorative 18th Century Map, showing the Great Wall of China, Tartary, and the region from the Caspian East to China, including Tibet, Mongolia and Asian Russia. Decorative cartouche.