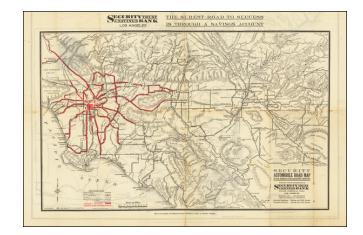

## Security Automobile Map of San Diego County (and) Security Automobile Road Map of Los Angeles and Adjacent Counties

**Stock#:** 73975

Map Maker: Security-First National Bank of

Los Angeles

Date: 1912 circaPlace: Los AngelesColor: UncoloredCondition: Good

## **Description:**

Detailed antique road map of San Diego County and the Los Angeles Basin, promoting Security Trust & Savings Bank.

George H. Rock was the artist for the maps. The San Diego map is dated 1911 and the Los Angeles 1912, as such they are very early road maps for Southern California.