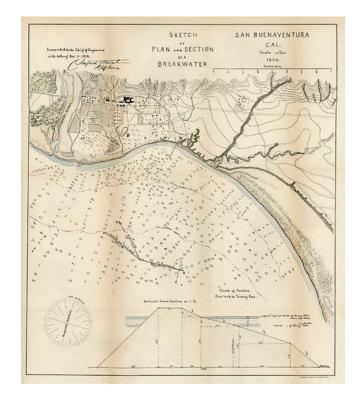

## Sketch of Plan and Section of a Breakwater San Buenaventura Cal. 1870....

**Stock#:** 7397

Map Maker: U.S. Government Survey

Date: 1878Place: New YorkColor: Hand Colored

**Condition:** VG

**Size:**  $19 \times 16$  inches

## **Description:**

Scarce regional map of Ventura, extending from the San Buenaventura River and the City of Vengura southward and showing the town, mountains several rivers and extensive soundings., with a model elevation for the breakwater.