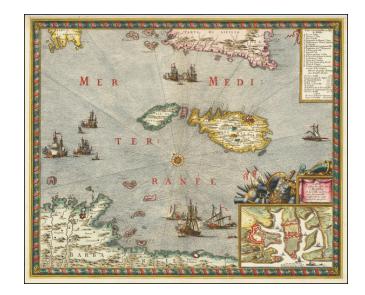

## Carte Et Plan de L'Isle de Malthe Et des Villes et forts avec le nouvelles fortifcation ainsy quellesont apresent

Stock#: 73949 Map Maker: Beaulieu

Date: 1680 circa

**Place:** Paris

**Color:** Hand Colored

## **Description:**

Fine example of Beaulieu's rare map of Malta, with a plan of the harbor and fortifications of Valletta, on the Island of Malta.

In upper right corner, there is a key locating the principal places (most of which are fortified) on the map. A number of sailing ships are shown.

While the later Danet edition of this map appears occasionally on the market, this early edition by Beaulieu is quite scarce.