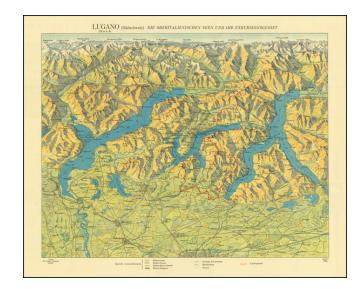

## Lugano (Südschweiz) Die Oberitalienischen Seen und Ihr Exkursionsgebiet [Lugano (Southern Switzerland) The Northern Italian Lakes and Their Excursion Area)

Stock#: 73944 Map Maker: Füssli

**Date:** 1930 circa

## **Description:**

Beautiful vintage color bird's-eye view of Lago di Como, Lago Lugano, and Lago Maggiore, focusing on Lugano, Switzerland.

The map was by Orell Füssli, of Zürich and Lugano, and was intended to promote travel to the Italian Lakes region, while suggesting that tourists should base their travel out of Lugano.