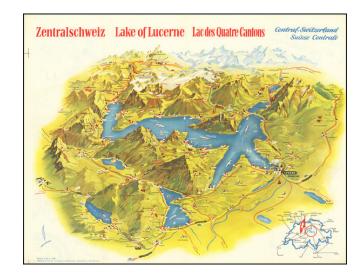

#### Pictorial Map Buy Famed Artist Martin Peikert

Fine pictorial map of the area around Lake Lucerne, published to promote local tourism, drawn by the well regarded artist Martin Peikert (see bio below).

The map provides a pictorial view of the various rail lines around the lake, along with towns, and hotels, museums and recreational activities. At the bottom left is a key map, showing the location of Lake Lucerne on a map of Switzerland, with schematic connections to larger European cities.

This work would appear to be relatively early in Peikert's career and relatively unusual, as he is primarily known for his poster art and we were not able to find any other maps which he produced.