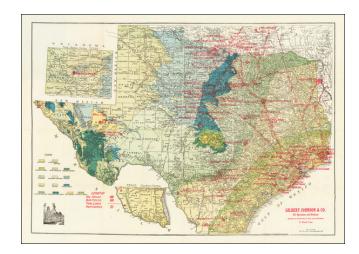

## New Oil & Geological Map of Texas Showing Oil Fields, Pipe Lines, Refineries, Geological Formations, &c.

**Stock#:** 73932 **Map Maker:** Gallup

**Date:** 1920 circa **Place:** Kansas City

**Color:** Color **Condition:** VG+

## **Description:**

Excellent geological map of the Texas Oil Regions, published by Gilbert Johnson & Co., Oil Operators and Brokers of Fort Worth, Texas.

The map is colored coded based upon geological features and identifies Oil Fields, Gas Fields, Pipe Lines and Refineries.

Dozens of oil and gas fields are located throughout Texas.