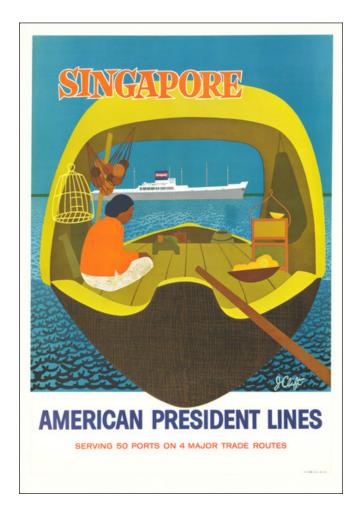

## **Singapore | American President Lines**

**Stock#:** 73928

Map Maker: Clift / American President Lines

**Date:** 1958

**Place:** United States

**Color:** Color **Condition:** VG+

**Size:** 23.5 x 32 inches

## **Description:**

Attractive vintage American President Lines poster featuring a Singaporean boat framing an APL cruise liner in the background.

The artist for the poster was J. Clift, who did a few other images for APL.

The poster reads "American President Lines serving 50 ports on 4 major trade routes."