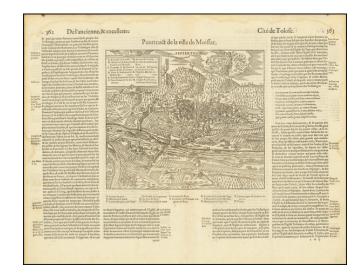

## [Mossaic]. Pourtraict de la ville de Moissac

**Stock#:** 73919

**Map Maker:** De Belleforest

Date: 1575
Place: Paris
Color: Uncolored

**Condition:** VG

**Size:** 16.3 x 11 inches (Including text)

**Price:** \$ 245.00

## **Description:**

Scarce early plan of the town of Moissac, from De Belleforest's French edition of Sebastian Munster's *Cosmographia*.

In 1544, the scholar and geographer Sebastian Munster published his *Cosmographia*, one of the most important an influential works of its type in the 16th century In 1575, the Paris publisher Francois de Belleforest issued a French edition of the work which includes a number of larger and more detailed images of French cities, such as this one.