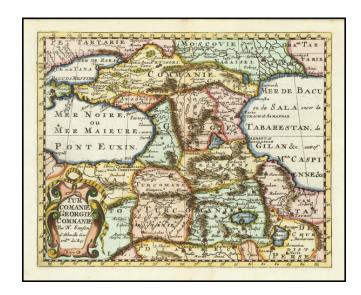

## Turcomanie Georgie Comannie . . .

**Stock#:** 73916 **Map Maker:** Sanson

**Date:** 1654 (1683)

**Place:** Paris

**Color:** Hand Colored

**Condition:** VG+

**Size:** 9.5 x 7.5 inches

**Price:** SOLD

## **Description:**

Fine example of Sanson's map of the region between the Caspian Sea and the Black Sea.

Includes Georgia, Armenia, Azerbaijan, Northern Eastern Turkey, southern Russia, and parts of northern Iraq and Syria.

A fine old color example--one of the nicest we have ever seen.