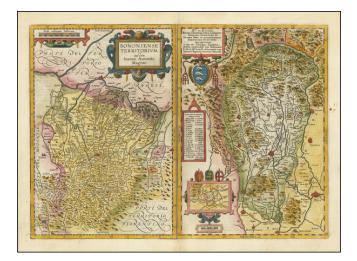

## Bononiense Territorium . . . [on sheet with] . . . Novam hanc et accuratissimam Territori Vicentini descriptionem a clar. me. Philippo Pigafetta . . .

- Stock#:73892Map Maker:Ortelius / Vrients
- Date:1608Place:AntwerpColor:Hand ColoredCondition:VG+Size:19.5 x 14 inches

## **Description:**

Rare J.B.Vrients pair of maps of the area around Bologna and Vincenza, which appeared only in the very late editions of Ortelius's *Theatrum Orbis Terrarum*, the first printed atlas of the World.

First issued in 1608, the map of the Bologna region is based upon Magini's map. The Vicenza region is based upon a map sent by Filippo Pigafetta to Ortelius in 1592.