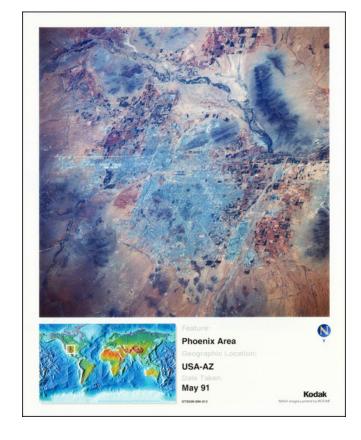

## **Description:**

Interesting photographic poster of satellite imagery of Phoenix, taken by NASA in May of 1991.

The image encompasses all of the Phoenix metro area, as it was in the early 1990s, with surrounding mountains, etc.

The map comes from a series of posters that were apparently prepared by Kodak for internal use to demonstrate how their technology could be used with the budding field of satellite imagery.