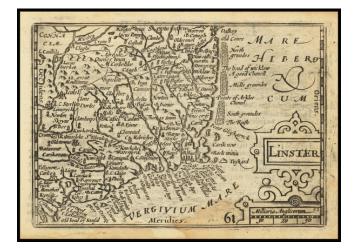

## **Description:**

Nice example of Speed's map of Leinster, from Speed's *Epitome*.

The maps were engraved by Peter Van Den Keere (Petrus Kaerius).