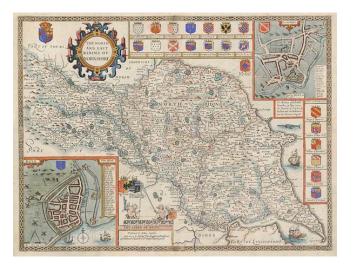

## Barry Lawrence Ruderman Antique Maps Inc.

7407 La Jolla Boulevard La Jolla, CA 92037 www.raremaps.com

(858) 551-8500 blr@raremaps.com

The North and East of Ridings of Yorkshire

| Stock#:<br>Map Maker: | 7385<br>Speed  |
|-----------------------|----------------|
| Date:                 | 1676           |
| Place:                | London         |
| Color:                | Hand Colored   |
| <b>Condition</b> :    | VG             |
| Size:                 | 20 x 15 inches |
| Price:                | SOLD           |

## **Description:**

A nice example of this decorative County map by John Speed. Includes insets of Richmond and Hull, along with over 20 coats of arms, sailing ships, sea monsters, etc. Wide margins. One old repaired tear, just entering printed image on the left and minor reinforcements to the centerfold. A good example in nice color.