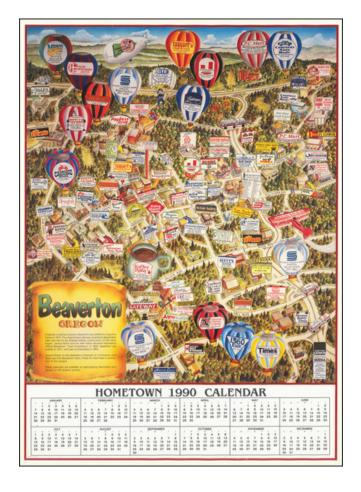

## **Description:**

Vintage pictorial bird's-eye view of Beaverton, Oregon, issued by Hometown Media, with art by Marty Rowe and Steve Mee, in 1990.

The map was a promotional piece for local businesses and plays heavily on the local Balloon Festival with a plethora of hot air balloons dotting the image.