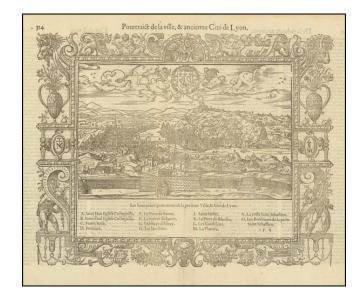

## Pourtraict de la ville, & ancienne Cite de Lyon

**Stock#:** 73841

Map Maker: De Belleforest

Date: 1575
Place: Paris
Color: Uncolored

**Condition:** VG+

**Size:** 14 x 11.5 inches

**Price:** \$ 295.00

## **Description:**

Fine example of DeBelleforest's rare antique woodcut bird's eye view of Lyon, from his *Cosmographie Universelle De Tout le Monde*.

The view is based on Sebastian Munster's view of Lyon. De Belleforest borrowed heavily from his contemporaries in composing the images for his *Cosmographie*. Most notably he copied Ortelius, Munster, and Braun & Hogenberg.