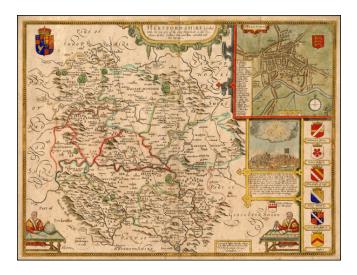

## Herefordshire described With the true plot of the Citie Hereford as alsoe the Armes of thos Nobles that have bene intituled with that Dignitye

| Stock#:    | 7384           |
|------------|----------------|
| Map Maker: | Speed          |
| Date:      | 1710           |
| Place:     | London         |
| Color:     | Hand Colored   |
| Condition: | VG             |
| Size:      | 20 x 15 inches |

## **Description:**

A nice example of this decorative County map by John Speed. Includes an inset plan of Hereford, 7 coats of arms, a battle seen from 1461 and inset of a globe maker. This example is from the rare late Overton edition of the Speed's Atlas. Old and somewhat faded color. A bit browned on the verso from an old framing, but in all a nice example, with wide margins.