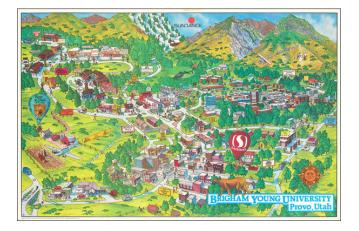

## **Description:**

Attractive vintage pictorial bird's eye view of Brigham Young University in Provo, Utah.

The view was produced by Design Marketing of North Carolina as part of their "Campus Life" poster series.

The view is now quite scarce, this being the first time we have seen it.