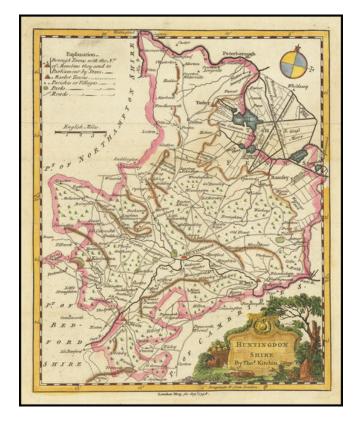

## Huntingdonshire

**Stock#:** 73821 **Map Maker:** Kitchin

Date: 1786 Place: London

**Color:** Hand Colored

**Condition:** VG+

**Size:**  $7 \times 8.5$  inches

**Price:** \$ 125.00

## **Description:**

Decorative map of the county of Huntingdonshire, embellished with a decorative cartouche. Shows rivers, borough towns, market towns, parishes, villages, parks, great or direct roads, post roads, and crossroads.