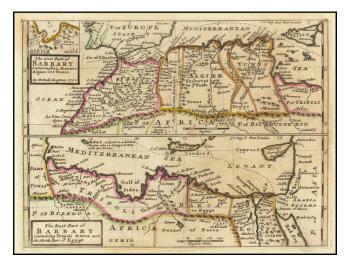

## The West Part of Barbary... [on sheet with:] The East Part of Barbary...

| Stock#:    | 73820 |
|------------|-------|
| Map Maker: | Moll  |

Date:1732 circaPlace:LondonColor:Hand ColoredCondition:VGSize:10.5 x 8 inches

## **Description:**

A nice example of Herman Moll's 1732 miniature engraved map of North Africa in two images on the same sheet, from his *Atlas minor*.

Hand-colored by kingdom.

Includes an inset of the harbor of Oran.