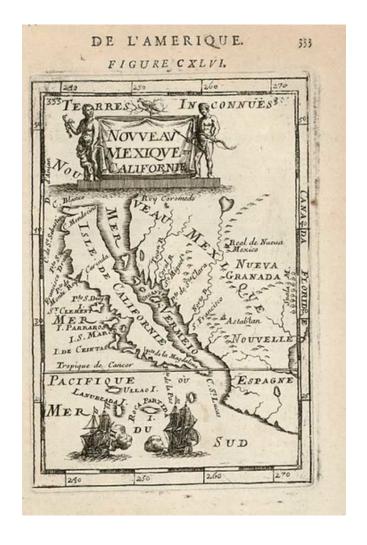

## Nouveau Mexique et Californie

Stock#: 7381 Map Maker: Mallet

Date: 1683Place: ParisColor: UncoloredCondition: VG+

**Size:** 6 x 4 inches

**Price:** SOLD

## **Description:**

Perhaps the most famous of all miniature maps of California as island. A unique projection, not really following either Sanson or Briggs. Shows a number of place names and an nice charting of the Channel Islands. An essential map to any California as island collection. Maps of California as an island showing less than all of the Continent are rare...this is one of the earliest. From the first French edition of Mallet's remarkable work. McLaughin 87.