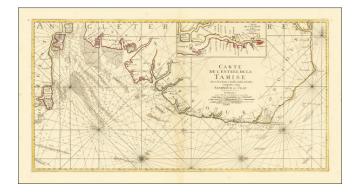

## [ Thames Estuary, etc ] Carte de L'Entree de la Tamise... Sandwich et Clay.

| Stock#:    | 73808             |
|------------|-------------------|
| Map Maker: | Jaillot / Mortier |

Date:1693Place:AmsterdamColor:Hand ColoredCondition:VG+Size:34.5 x 18 inches

## **Description:**

Attractive antique map of the east coast of England and the entrance to the Thames Estuary, published in Amsterdam at the end of the 17th century.

The shoals of the entrance to the Thames are well rendered.

This map was published a few decades after the famous Dutch "Raid on the Medway", through the area covered by the chart.