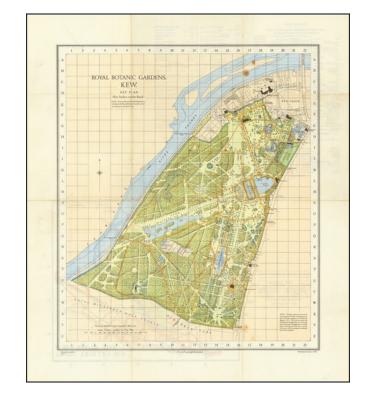

## Royal Botanic Gardens Kew (Key Plan)

**Stock#:** 73798

Map Maker: Ordnance Survey

Date: 1939 (1946)Place: LondonColor: Condition: VG

**Size:** 13.5 x 15.5 inches

Price: SOLD

## **Description:**

Wonderful vintage map of Kew Gardens, just outside London, featuring a pleasing pictorial style laying out the gardens and landscape.

An attractive memento of one of the world's great botanical gardens.