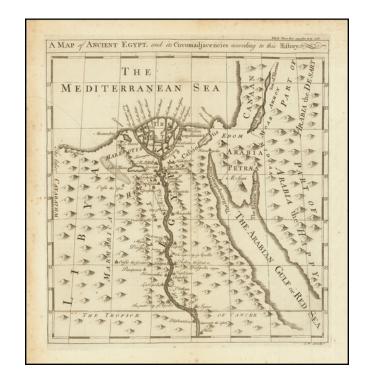

## A Map of Ancient Egypt, and its Circumadjacencies according to this History.

**Stock#:** 73788 **Map Maker:** Bowen

Date: 1748 circaPlace: LondonColor: Uncolored

**Condition:** VG+

**Size:** 10.5 x 11 inches

## **Description:**

Nice antique engraved map of Egypt published in London in the middle of the 18th century by Emanuel Bowen.

Many of the important ancient cities along the Nile are named down to Philae.