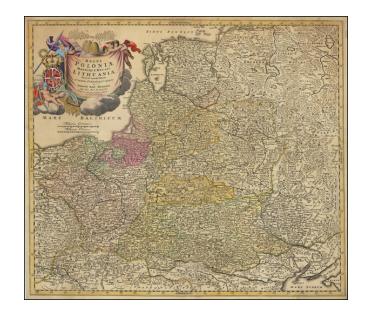

#### With Cartouche Elegantly Finished in Gold

Finely colored example of Homann's map of Poland, Lithuania, Latvia, Estonia and a portion of Russia and the Ukraine, extending from the Oder to the Black Sea and Smolensko, centered on Vilna.

This is the second state of the map, from the third plate, first issued in 1729 and later updated with the date of 1739. Includes all of Poland and Prussia, along with Kiev, on the Dnieper.

Gorgeous allegorical cartouche and coat of arms.