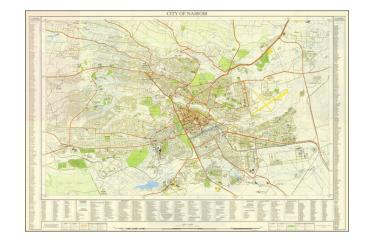

## **Description:**

Detailed city plan of Nairobi, issued by the Survey of Kenya in 1971.

The map is quite detailed, showing hundreds if not thousands of building outlines, as well as streets, subdivision and neighborhood names, landmark buildings, airports, etc.

The cartography is complex yet legible. The verso text is in German, French, and English, indicating the map's target market of tourists.