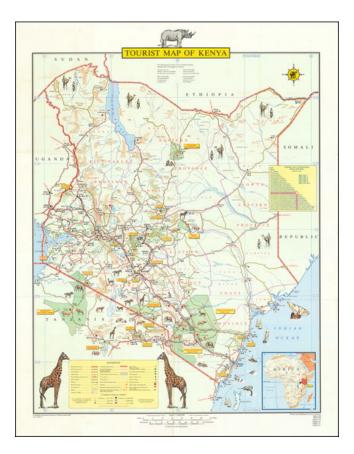

## **Description**:

Wonderful vintage pictorial map of Kenya, focusing on the nation's natural beauty and tourist landmarks.

The map was first prepared for the Survey of Kenya in 1968, five years after independence, and was issued for several years afterward. This example was from a 1972 print run, as indicated in the lower-left.

The map delineates the provinces of Kenya, game reserves, and National Parks. Many illustrations of animals are scattered around the map to suggest where they can be seen. The information recorded is quite diverse, from fishing camps to hospitals and airports.

In the lower right, an inset map indicates Kenya's location in Africa. The map also includes a distance table.

On the back is a colorful listing of places of interest and descriptions thereof, as well as two city plans, of Nairobi and Mombasa.