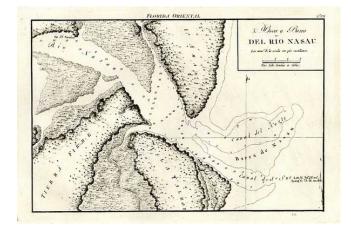

## Boca y Barra Del Rio Nasau [Florida]

**Stock#:** 7376

Map Maker: Direccion Hidrografica de

Madrid

Date: 1809Place: MadridColor: UncoloredCondition: VG+

Size:  $10 \times 7$  inches

**Price:** SOLD

## **Description:**

Rare plan of the Mouth of the Nassau River. Includes soundings, Point del Tenedero, Talbot and Amelia Islands, and a number of other geographical points and topographical details. Issued in the rare Portulano de la America Setentrional, published in Madrid beginning in 1809. The map is not reported any dealer catalogue in over 20 years. Of the 111 maps included in this work, only 3 examples of maps from this rare work have been reported in dealer catalogues. An essential map for collectors of the region.