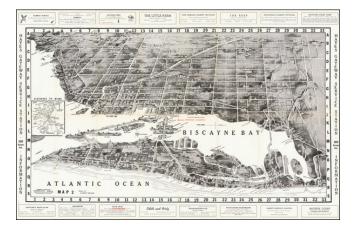

## (Birdseye View Map of Miami, Miami Beach, Coral Gables & Vicinity)

| Stock#:<br>Map Maker:                            | 73756<br>Wilson                                                            |
|--------------------------------------------------|----------------------------------------------------------------------------|
| Date:<br>Place:<br>Color:<br>Condition:<br>Size: | 1939<br>Miami<br>Uncolored<br>VG<br>27.3 x 17.5 inches (Including<br>text) |
| Price:                                           | SOLD                                                                       |

### Rare First Edition Bearing the Name of the Artist, Carmel Wilson.

Fantastic early birdseye view map of Miami and Biscayne Bay, Miami Beach and Coral Gables, illustrating this early edition of "Greater Miami In and Out Guide.

Filled with local advertising on both sides. Title on verso is "In and Out Map of Miami".