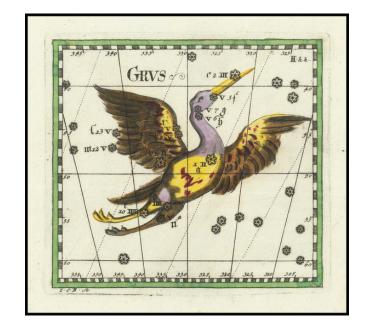

## **Grus (The Crane)**

**Stock#:** 73736 **Map Maker:** Thomas

**Date:** 1730

Place: Frankfurt & Leipiz Color: Hand Colored

**Condition:** VG+

**Size:**  $5 \times 4.5$  inches

**Price:** SOLD

## **Description:**

"One of the Unsung Treasures of Celestial Cartography"

Fine old color example of Corbinianus Thomas's remarkable depiction of the constellation Grus (the Crane).

Thomas's work is remarkable for its detailed treatment of single and small groups of constellations, the meticulous detail in which these fine images are engraved and the exceptional detail of the color work. Among its contemporaries, it is unquestionably a visual masterwork of great note.