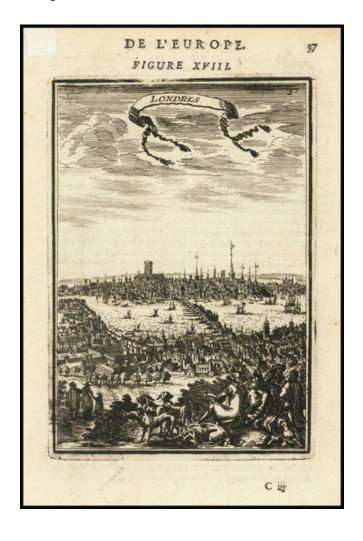

## **Londres** [London]

**Stock#:** 73735 **Map Maker:** Mallet

Date: 1683Place: ParisColor: Uncolored

**Size:** 4 x 6 inches

VG+

**Price:** SOLD

**Condition:** 

## **Description:**

Interesting early view of London, from Mallet's *Description De L'Univers*, first published in Paris in 1683.

The view is from a fictional hill in south London overlooking Southwark and the London Bridge, toward the City of London and its many church steeples.

The view was published less than 20 years after the infamous 1666 London Fire.