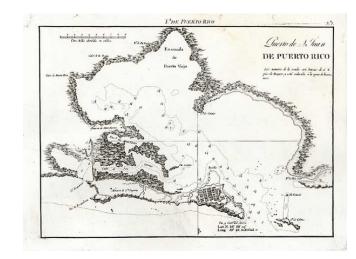

## Puerto de S.Juan De Puerto Rico

**Stock#:** 7373

Map Maker: Direccion Hidrografica de

Madrid

Date: 1809
Place: Madrid
Color: Uncolored

**Condition:** VG+

**Size:**  $10 \times 7$  inches

**Price:** SOLD

## **Description:**

Rare plan of the Port of San Juan on Puerto Rico. Includes soundings, a plan of the City and a number of other geographical points and topographical details. Issued in the rare Portulano de la America Setentrional, published in Madrid beginning in 1809. The map is not reported any dealer catalogue in over 20 years. Of the 111 maps included in this work, only 3 examples of maps from this rare work have been reported in dealer catalogues. An essential map for collectors of the region.