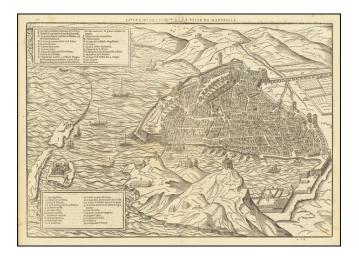

## Barry Lawrence Ruderman Antique Maps Inc.

7407 La Jolla Boulevard La Jolla, CA 92037 www.raremaps.com

(858) 551-8500 blr@raremaps.com

Le Vray Portraict de la Ville de Marseille.

| Stock#:           | 73729          |
|-------------------|----------------|
| Map Maker:        | De Belleforest |
| Date:             | 1575           |
| Place:            | Paris          |
| Color:            | Uncolored      |
| <b>Condition:</b> | VG+            |
| Size:             | 20 x 14 inches |
| Price:            | SOLD           |

## **Description:**

Fine example of DeBelleforest's rare antique woodcut bird's eye view of Marseille, from his *Cosmographie Universelle De Tout le Monde*.

The view is likely based on Braun & Hogenberg's view of Marseille, which was first issued in the same year. An additional key has been added to this map which is not on the Braun & Hogenberg.

A fine dark impression.