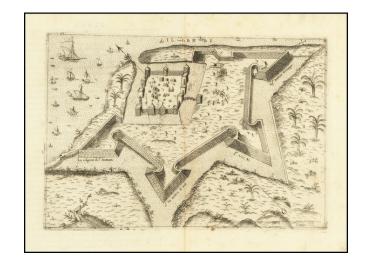

## **Description:**

Rare Lafreri-school plan of the Borj El Kebir, also known as Borj El Ghazi Mustapha, in present-day Tunisia.

The map is oriented with northeast at the top, and illustrates a substantial fortress, which, at the time, was an important military feature on the southern coastline of the Mediterranean.

Because of its geopolitical importance, El Kebir was one of the better-mapped of all foreign cities covered by 16th-century Italian mapmakers.

Bifolco and Ronca date the map to circa 1567 and attribute it to Paolo Forlani. The present example has text on verso, suggesting that it was from one of two editions of Ballino's *De disegni delle più illustri citta*, *et fortezze del mondo*, both of which were published in Venice in 1569 by Zaltieri.

Bifolco & Ronca (2018) comment:

Anonymous map without editorial data attributed to Paolo Forlani. It represents the fort of Houmt Souk, and derives from the anonymous sheet that we attribute to Lafreri. The work is included in three of the five known copies of the collection Il primo libro delle citta et fortezze del mondo, which contains plates by Forlani and Domenico Zenoi. The map, which is also found in large-format composite collections, is reprinted unaltered by Bolognino Zaltieri, and included in two different editions of Giulio Ballino's work De disegni delle più illustri citta, et fortezze del mondo, both published in Venice 1569. No plate variants are known, but Zaltieri's editions have a descriptive text on the reverse.