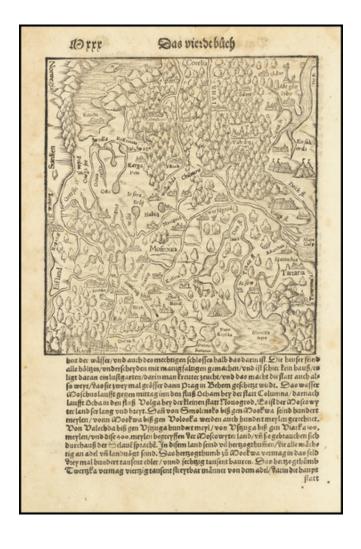

## **Description:**

Detailed regional map of Russia, extending to the Black Sea & Caspian Sea.

Shows tartar tribal tents, animals and other interesting embellishments. Munster's Cosmography was one of the most influential geographical works of the 16th Century. It was published in a number of editions over a half century and was continuously revised and updated to include new illustrations and updated information.