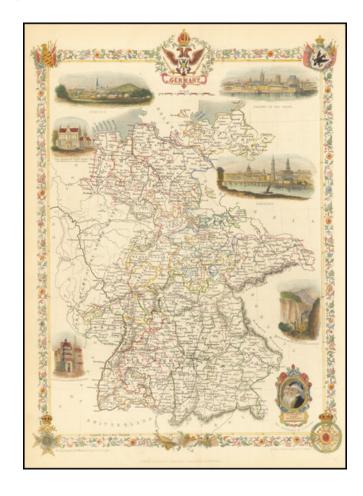

## **Description:**

Striking full color example of this marvelous map of Germany.

Showing vignettes of Coburg, Cologne on the Rhine, Dresden, The Palace at Saxe Gotha, Luther's House, Silver Mines in the Hartz Mountains, and Guttenberg, Faust and Schoffer portraits.

Engraved for R. Montgomery Martin's *Illustrated Atlas*. Tallis was one of the last great decorative map makers. His maps are prized for the wonderful vignettes of indigenous scenes, people, etc. Remarkable color.