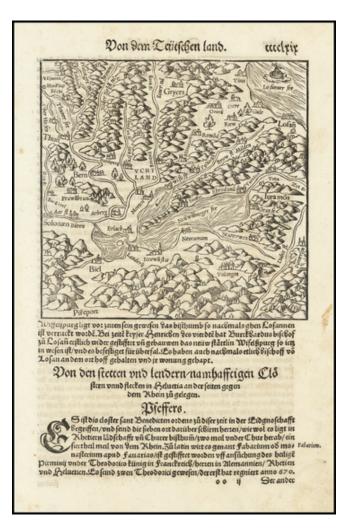

## [Lake Neuchâtel]

| Stock#:<br>Map Maker: | 73670<br>Munster                 |
|-----------------------|----------------------------------|
|                       | MullSter                         |
| Date:                 | 1554 circa                       |
| Place:                | Basle                            |
| Color:                | Uncolored                        |
| <b>Condition:</b>     | VG                               |
| Size:                 | 6 x 10.3 inches (Including text) |
| Price:                | \$ 145.00                        |

## **Description:**

Detailed map of the area around Lake Neuchâtel in Switzerland, from Munster's *Cosmographia*, one of the most influential geographical works of the 16th Century, first published in 1544.