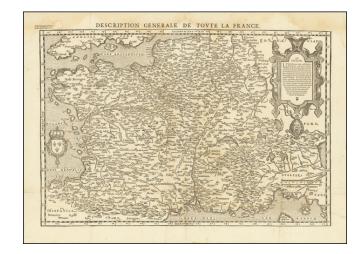

## **Description:**

Wide margined example of Francois de Belleforest's early woodcut map of France, published in Paris in 1575.

The map is a woodcut version of Abraham Ortelius' map of France, done at a time when French mapmaking was still in its infancy and the preferred medium was woodblock printing, rather than the copperplates then employed in Italy and the Low Countries.

The map appeared in de Belleforest's *La Cosmographie Universelle De Toute Le Monde*.