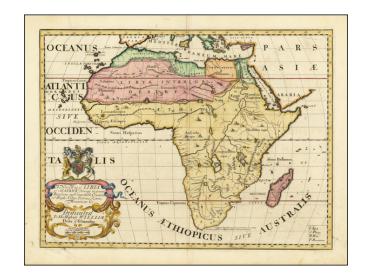

## A New Map of Libya or old Africk Shewing it's General Divisions, most remarkable Countries or People, Cities, . . . &c. Dedicated to his Highness William Duke of Glocester

**Stock#:** 73625 **Map Maker:** Wells

## **Description:**

Decorative map of Ancient Africa, showing the major political divisions as known to the Ancients.

This map was part of a set of 22 maps dedicated to William, Duke of Glouchester, who was then an 11 year old student at Oxford.