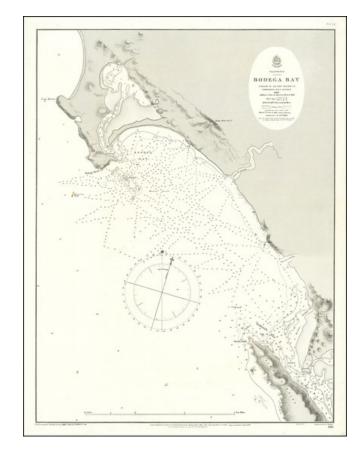

## Bodega Bay Surveyed By Sir. Edwd. Belcher, C.B. Commanding in H.M.S. Sulpher 1839 Additions from and American Plan 1862

**Stock#:** 73619

Map Maker: U.S. Coast Survey

Date: 1866 (1924)
Place: London
Color: Uncolored

## **Description:**

Scarce separately issued sea chart of Bodega Bay, published by the British Admiralty.

The chart extends south to Tomales Point and includes the location of lights and numerous soundings.