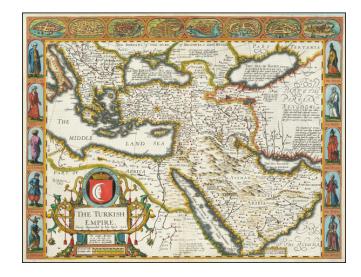

## The Turkish Empire. Newly Augmented by John Speed. 1626

**Stock#:** 73613 **Map Maker:** Speed

Date: 1626 Place: London

**Color:** Hand Colored

**Condition:** VG

**Size:** 20.5 x 15.5 inches

**Price:** SOLD

### Rare 1626 George Humble First Edition.

A nice example of the 1626 George Humble edition of Speed's map of the Turkish Empire, including the Arabian Peninsula.

This is one of the most decorative English maps of the region issued in the 17th century and the first map of the region published in England. Includes eight views of Ottoman cities and ten costumed figures.