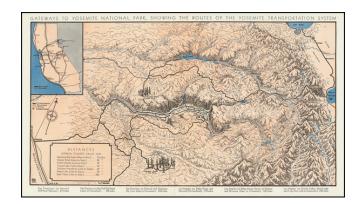

# Map of Yosemite National Park Showing Routes of Yosemite Transportation System [Yosemite and the Mariposa Big Trees]

Stock#: 73605 Map Maker: Hoss

**Date:** 1930 **Place:** n.p.

Color: Hand Colored

**Condition:** VG

### **Illustrated Stage and Railroad Routes To Yosemite**

Detailed topographical / pictorial map of Yosemite and Vicinity, published as a visitor's guide promotional map.

The primary map illustrates the Y.T.S. Stage Service and Railroads servicing the valley and the primary trails.

The map of the valley focuses on the roads, riding and hiking trails in the valley, identifying the major monuments, natural and man made points of interest.

The map also illustrates the Hetch Hetchy valley and O'Shaughnessy Damn at the mouth of Tuolumne Canyon, shortly after its completion in 1923.